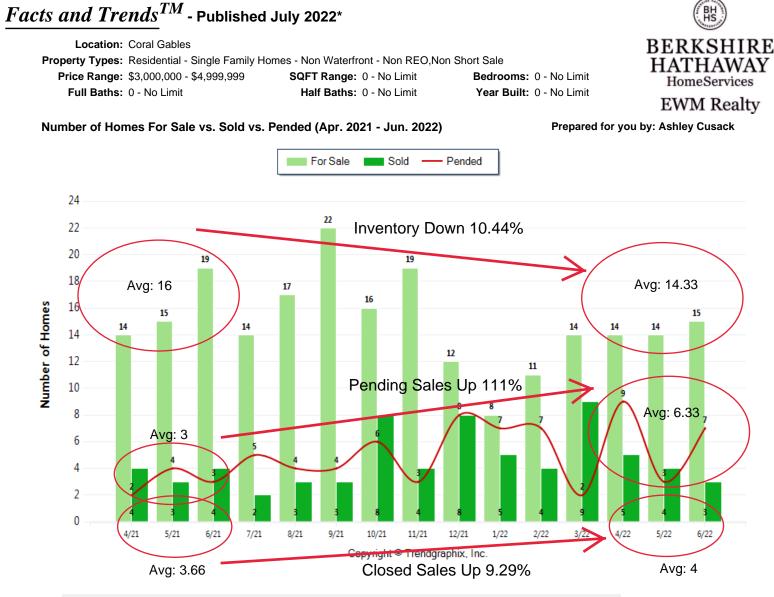

|          | C       | urnt vs. Prev Mor | nth      | Curnt   | vs. Same Month 1 | l Yr Ago | Curnt vs. Same Qtr 1 Yr Ago |                       |          |
|----------|---------|-------------------|----------|---------|------------------|----------|-----------------------------|-----------------------|----------|
|          | Jun. 22 | May. 22           | % Change | Jun. 22 | Jun. 21          | % Change | Apr. 22 to Jun.<br>22       | Apr. 21 to Jun.<br>21 | % Change |
| For Sale | 15      | 14                | 7.1% 📥   | 15      | 19               | -21.1% 🔻 | 15                          | 19                    | -21.1% 🔻 |
| Sold     | 3       | 4                 | -25% 🔻   | 3       | 4                | -25% 🔻   | 12                          | 11                    | 9.1% 📥   |
| Pended   | 7       | 3                 | 133.3% 📥 | 7       | 3                | 133.3% 📥 | 19                          | 9                     | 111.1% 📥 |
|          |         |                   |          |         |                  |          |                             |                       |          |

### June 2022 is a Neutral market\*\*

Home For Sale in June 2022 is 15 units. It is up 7.1% compared to last month and down 21.1% compared to last year.
Home Closed in June 2022 is 3 units. It is down 25% compared to last month and down 25% compared to last year.
Home Placed under Contract in June 2022 is 7 units. It is up 133.3% compared to last month and up 133.3% compared to last year.