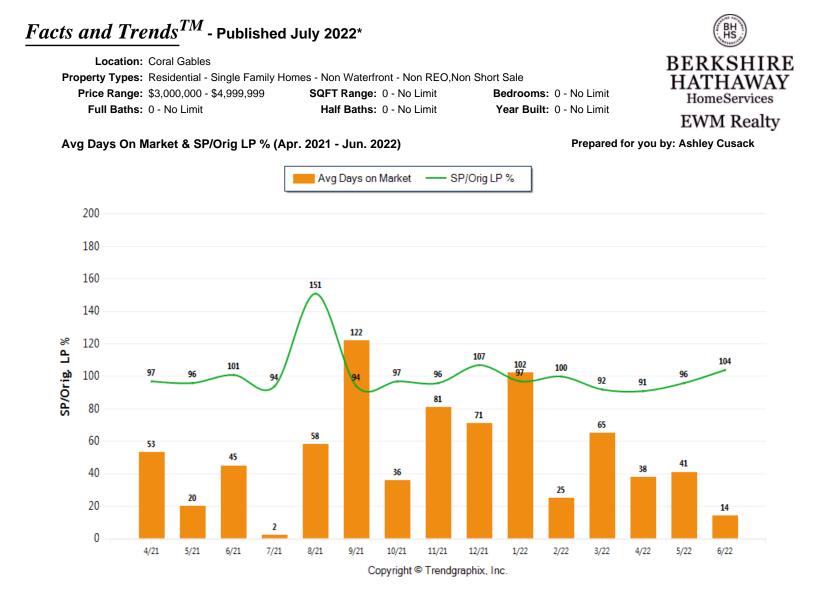

\*\*Based on 6 month trend - Appreciating/Depreciating/Neutral.

|                         | Curnt vs. Prev Month |                     |          | Curnt                         | vs. Same Month 1 | Yr Ago   | Curnt vs. Same Qtr 1 Yr Ago |                       |          |
|-------------------------|----------------------|---------------------|----------|-------------------------------|------------------|----------|-----------------------------|-----------------------|----------|
|                         | Jun. 22              | May. 22             | % Change | Jun. 22                       | Jun. 21          | % Change | Apr. 22 to Jun.<br>22       | Apr. 21 to Jun.<br>21 | % Change |
| Avg Days on<br>Market   | 14                   | 41                  | -65.9% 🔻 | 14                            | 45               | -68.9% 🔻 | 33                          | 41                    | -19.5% 🔻 |
| Sold/Orig LP<br>Diff. % | 104                  | 96                  | 8.3% 📥   | 104                           | 101              | 3% 📥     | 96                          | 98                    | -2% 🔻    |
|                         |                      |                     |          |                               |                  |          |                             |                       |          |
|                         |                      |                     |          |                               | TODAY'S STATS    |          |                             |                       |          |
|                         | C                    | urrent vs. Prev MTI | D        | Current vs. Same MTD 1 Yr Ago |                  |          | Current vs. Prev YTD        |                       |          |
|                         | 7/1/22 - 7/11/22     | 6/1/22 - 6/11/22    | % Change | 7/1/22 - 7/11/22              | 7/1/21 - 7/11/21 | % Change | 1/1/22 - 7/11/22            | 1/1/21 - 7/11/21      | % Change |
| Avg Days on<br>Market   | 41                   | 0                   | N/A      | 41                            | 0                | N/A      | 52                          | 89                    | -41.6% 🔻 |
| Sold/Orig LP<br>Diff. % | 88                   | 0                   | N/A      | 88                            | 0                | N/A      | 95                          | 96                    | -1% 🔻    |

#### June 2022 Average Days on Market trend is Falling\*\*

Average Days on Market in June 2022 is 14. It is down 65.9% compared to last month and down 68.9% compared to last year.

## June 2022 Sold/Original List Price Ratio is Rising\*\*

Sold/Original List Price % in June 2022 is 104%. It is up 8.3% compared to last month and up 3% compared to last year.

\*\*Based on 6 month trend - Rising/Falling/Remains Steady.