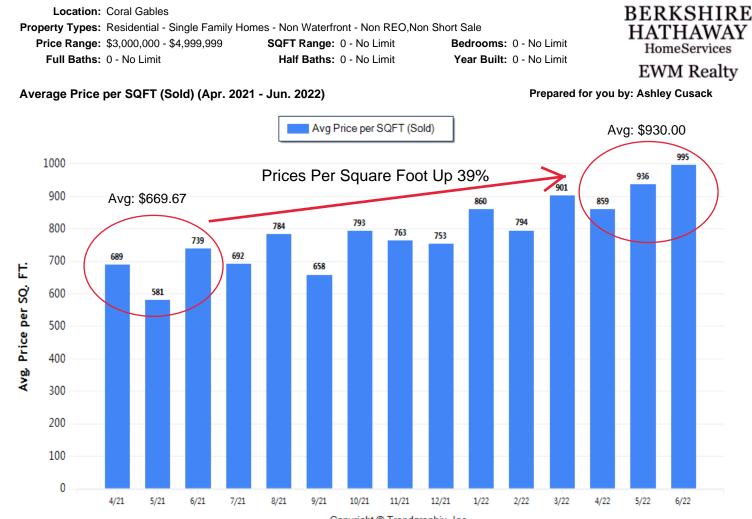

# *Facts and Trends*<sup>TM</sup> - Published July 2022\*

| Copyright © | Trendgraphix,  | Inc. |
|-------------|----------------|------|
| oop ng n    | rionagraphint, |      |

|                              | Ci                   | urnt vs. Prev Mont | th         | Curnt vs. Same Month 1 Yr Ago |                  |          | Curnt vs. Same Qtr 1 Yr Ago |                       |          |
|------------------------------|----------------------|--------------------|------------|-------------------------------|------------------|----------|-----------------------------|-----------------------|----------|
|                              | Jun. 22              | May. 22            | % Change   | Jun. 22                       | Jun. 21          | % Change | Apr. 22 to Jun.<br>22       | Apr. 21 to Jun.<br>21 | % Change |
| Avg. Sq. Ft.<br>Price (Sold) | 995                  | 936                | 6.3% 📥     | 995                           | 739              | 34.6% 📥  | 918.67                      | 677.73                | 35.6% 📥  |
|                              |                      |                    |            |                               |                  |          |                             |                       |          |
|                              |                      |                    | . <b>.</b> | •                             | TODAY'S STATS    |          |                             |                       |          |
|                              | Current vs. Prev MTD |                    |            | Current vs. Same MTD 1 Yr Ago |                  |          | Current vs. Prev YTD        |                       |          |
|                              | 7/1/22 - 7/11/22     | 6/1/22 - 6/11/22   | % Change   | 7/1/22 - 7/11/22              | 7/1/21 - 7/11/21 | % Change | 1/1/22 - 7/11/22            | 1/1/21 - 7/11/21      | % Change |
| Avg. Sq. Ft.<br>Price (Sold) | 1297                 | 0                  | N/A        | 1297                          | 0                | N/A      | 892                         | 658                   | 35.6% 📥  |

### June 2022 Average Sold Price per Square Footage is Appreciating\*\*

Average Sold Price per Square Footage in June 2022 is \$995. It is up 6.3% compared to last month and up 34.6% compared to last year.