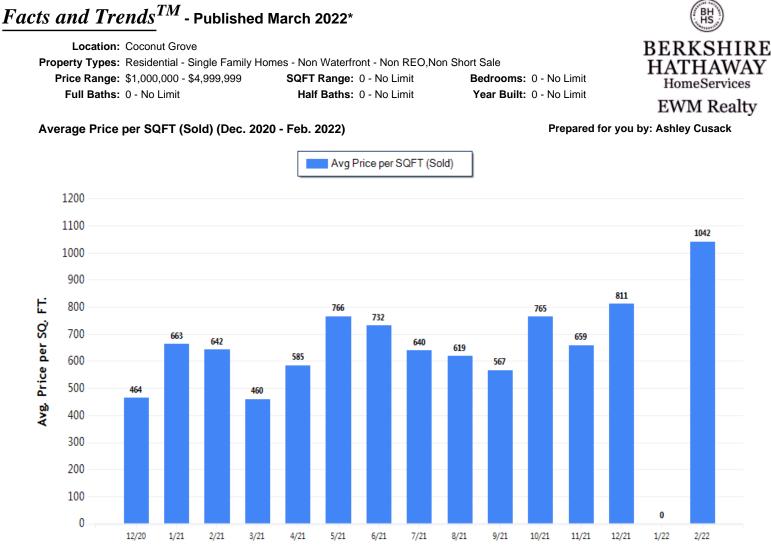

**February 2022 Average Sold Price per Square Footage is Appreciating**\*\* Average Sold Price per Square Footage in February 2022 is \$1042.

\*\*Based on 6 month trend - Appreciating/Depreciating/Neutral.

Copyright © Trendgraphix, Inc.

|                              | Curnt vs. Prev Month |                 |          | Curnt vs. Same Month 1 Yr Ago |                 |          | Curnt vs. Same Qtr 1 Yr Ago |                       |          |
|------------------------------|----------------------|-----------------|----------|-------------------------------|-----------------|----------|-----------------------------|-----------------------|----------|
|                              | Feb. 22              | Jan. 22         | % Change | Feb. 22                       | Feb. 21         | % Change | Dec. 21 to Feb.<br>22       | Dec. 20 to Feb.<br>21 | % Change |
| Avg. Sq. Ft.<br>Price (Sold) | 1042                 | 0               | N/A      | 1042                          | 642             | 62.3% 📥  | 844                         | 571.33                | 47.7% 📥  |
|                              |                      |                 |          |                               |                 |          |                             |                       |          |
|                              |                      |                 |          |                               | TODAY'S STATS   |          |                             |                       |          |
|                              | Current vs. Prev MTD |                 |          | Current vs. Same MTD 1 Yr Ago |                 |          | Current vs. Prev YTD        |                       |          |
|                              | 3/1/22 - 3/9/22      | 2/1/22 - 2/9/22 | % Change | 3/1/22 - 3/9/22               | 3/1/21 - 3/9/21 | % Change | 1/1/22 - 3/9/22             | 1/1/21 - 3/9/21       | % Change |
| Avg. Sq. Ft.<br>Price (Sold) | 0                    | 1042            | -100% 🔻  | 0                             | 460             | -100% 🔻  | 1042                        | 615                   | 69.4% 📥  |