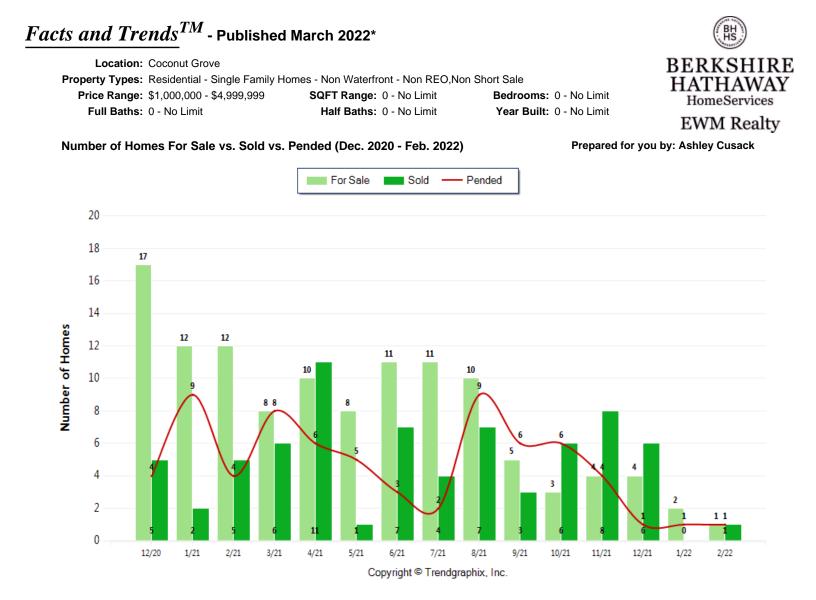

## February 2022 is a Seller's market\*\*

0

0

Sold

Pended

Home For Sale in February 2022 is 1 units. It is down 50% compared to last month and down 91.7% compared to last year. Home Closed in February 2022 is 1 units. Home Placed under Contract in February 2022 is 1 units. It is the same as compared to last month and down 75% compared to last year.

|          | Curnt vs. Prev Month |                    |          | Curnt vs. Same Month 1 Yr Ago |                 |          | Curnt vs. Same Qtr 1 Yr Ago |                       |          |
|----------|----------------------|--------------------|----------|-------------------------------|-----------------|----------|-----------------------------|-----------------------|----------|
|          | Feb. 22              | Jan. 22            | % Change | Feb. 22                       | Feb. 21         | % Change | Dec. 21 to Feb.<br>22       | Dec. 20 to Feb.<br>21 | % Change |
| For Sale | 1                    | 2                  | -50% 🔻   | 1                             | 12              | -91.7% 🔻 | 1                           | 12                    | -91.7% 🔻 |
| Sold     | 1                    | 0                  | N/A      | 1                             | 5               | -80% 🔻   | 7                           | 12                    | -41.7% 🔻 |
| Pended   | 1                    | 1                  | 0%       | 1                             | 4               | -75% 🔻   | 3                           | 17                    | -82.4% 🔻 |
|          |                      |                    |          |                               |                 |          |                             |                       |          |
|          | TODAY'S STATS        |                    |          |                               |                 |          |                             |                       |          |
|          | C                    | urrent vs. Prev M1 | D        | Current vs. Same MTD 1 Yr Ago |                 |          | Current vs. Prev YTD        |                       |          |
|          | 3/1/22 - 3/9/22      | 2/1/22 - 2/9/22    | % Change | 3/1/22 - 3/9/22               | 3/1/21 - 3/9/21 | % Change | 1/1/22 - 3/9/22             | 1/1/21 - 3/9/21       | % Change |
| For Sale | 1                    | 3                  | -66.7% 🔻 | 1                             | 8               | -87.5% 🔻 | 1                           | 8                     | -87.5% 🔻 |