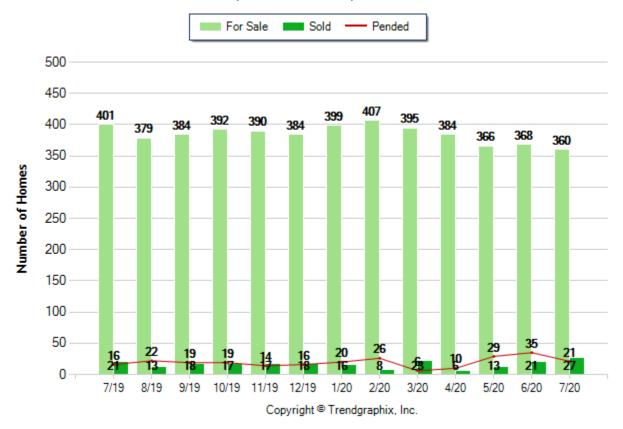

Price Range: \$2,000,000 - \$4,999,999 SQFT Range: 0 - No Limit Bedrooms: 0 - No Limit Full Baths: 0 - No Limit Half Baths: 0 - No Limit Year Built: 0 - No Limit

BERKSHIRE HomeServices

**EWM Realty** 

Number of Homes For Sale vs. Sold vs. Pended (Jul. 2019 - Jul. 2020)